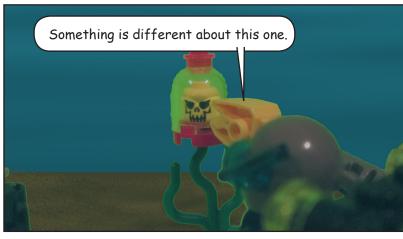

This one is giving off different readings than the previous orbs.

It looks like this orb has been reconfigured with sonar sensors. Giving Ogel control of the wildlife down here.