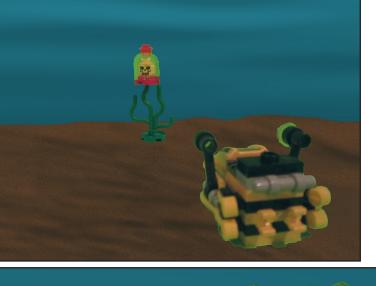

This one is giving off different readings than the previous orbs.

It looks like this orb has been reconfigured with sonar sensors. Giving Ogel control of the wildlife down here.