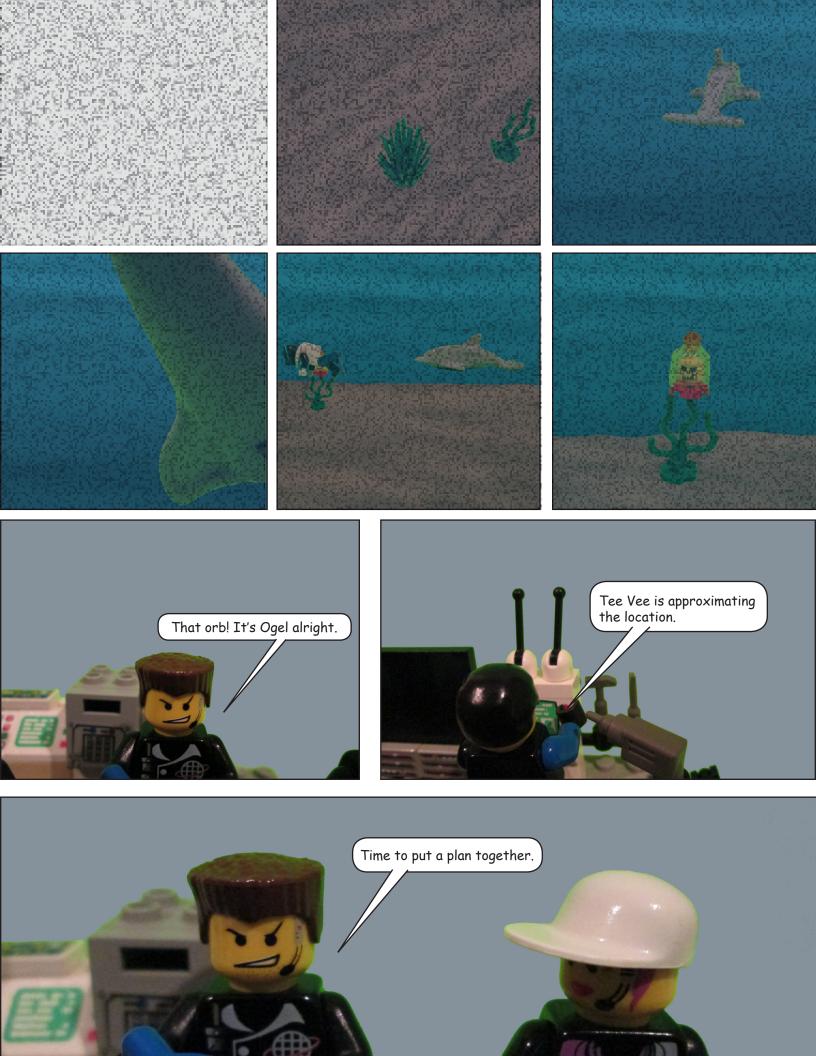

This one is giving off different readings than the previous orbs.

It looks like this orb has been reconfigured with sonar sensors. Giving Ogel control of the wildlife down here.