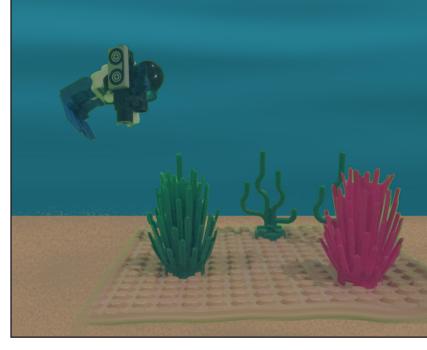

This one is giving off different readings than the previous orbs.

It looks like this orb has been reconfigured with sonar sensors. Giving Ogel control of the wildlife down here.