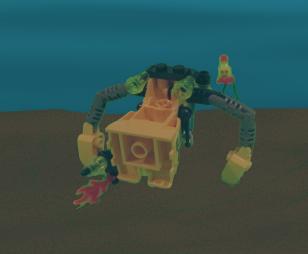

This one is giving off different readings than the previous orbs.

It looks like this orb has been reconfigured with sonar sensors. Giving Ogel control of the wildlife down here.