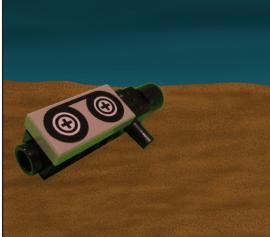

This one is giving off different readings than the previous orbs.

It looks like this orb has been reconfigured with sonar sensors. Giving Ogel control of the wildlife down here.