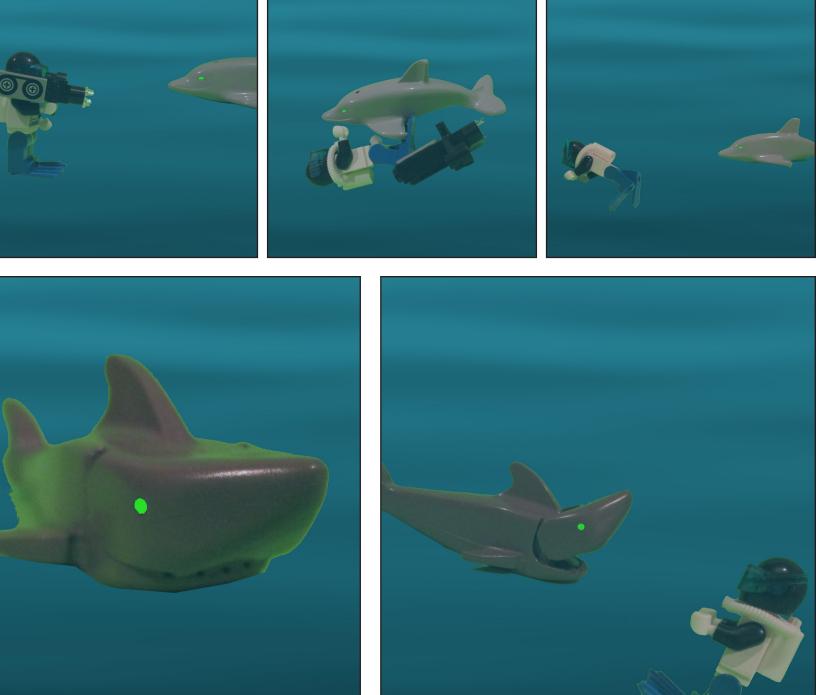

This one is giving off different readings than the previous orbs.

It looks like this orb has been reconfigured with sonar sensors. Giving Ogel control of the wildlife down here.