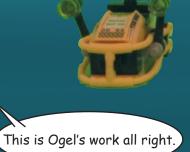

This one is giving off different readings than the previous orbs.

It looks like this orb has been reconfigured with sonar sensors. Giving Ogel control of the wildlife down here.