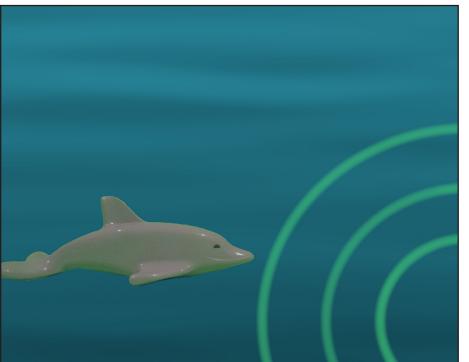

This one is giving off different readings than the previous orbs.

It looks like this orb has been reconfigured with sonar sensors. Giving Ogel control of the wildlife down here.