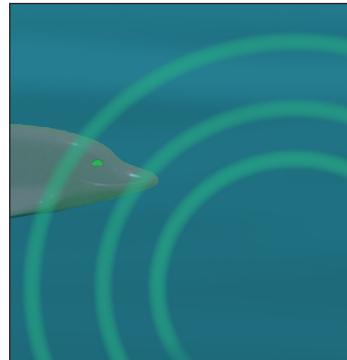

This one is giving off different readings than the previous orbs.

It looks like this orb has been reconfigured with sonar sensors. Giving Ogel control of the wildlife down here.