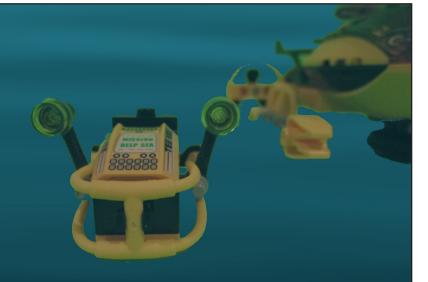

This one is giving off different readings than the previous orbs.

It looks like this orb has been reconfigured with sonar sensors. Giving Ogel control of the wildlife down here.