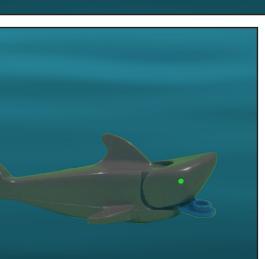

This one is giving off different readings than the previous orbs.

It looks like this orb has been reconfigured with sonar sensors. Giving Ogel control of the wildlife down here.