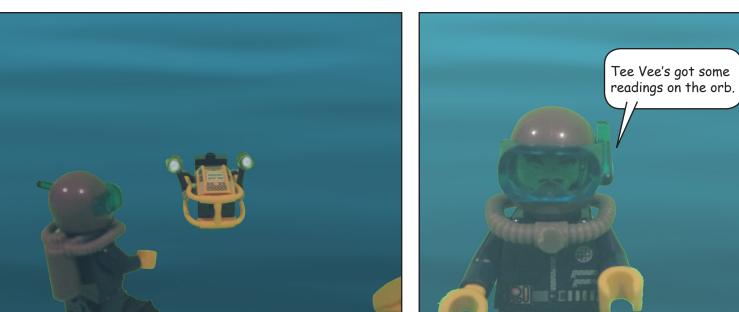

This one is giving off different readings than the previous orbs.

It looks like this orb has been reconfigured with sonar sensors. Giving Ogel control of the wildlife down here.