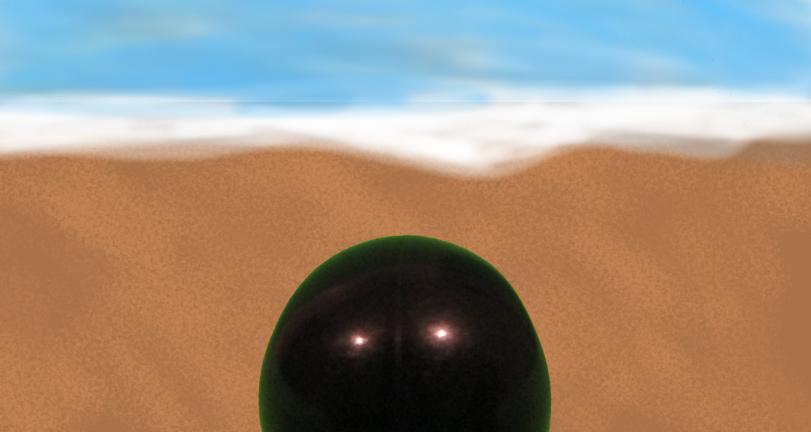

This one is giving off different readings than the previous orbs.

It looks like this orb has been reconfigured with sonar sensors. Giving Ogel control of the wildlife down here.